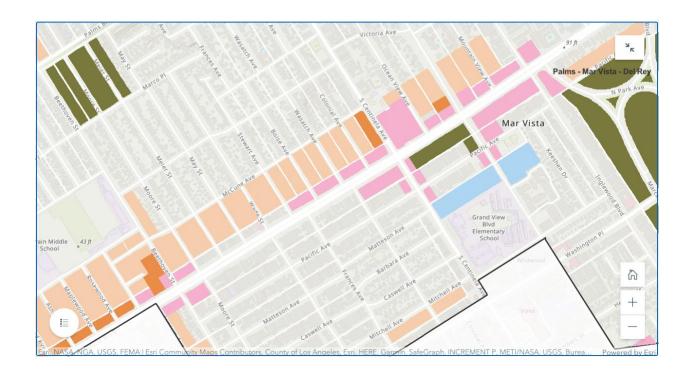

[POLICY][COMMUNITY PLAN]- Discussion and possible action regarding a request that the parcels encompassing 3781-3775 Grand View Blvd and 3791 Centinela Ave through 12400 McCune Ave be included in the Downtown Mar Vista designation in the Palms-Mar Vista-Del Rey Draft Community Plan

## The Motion:

Whereas, in response to community input the Dept of City Planning has proposed a low-scale concept for most parcels along Venice Blvd between Inglewood and Beethoven and,

Whereas the parcels comprising addresses 3781-3775 Grand View Blvd and 3791-3753 Centinela Ave and 12400 Mc Cune Ave are stylistically, conceptually and physically a part of the Downtown

Mar Vista area,

Therefore, the Mar Vista Community Council requests that these parcels be included in those Designated as part of Downtown Mar Vista and <u>not</u> designated Medium Residential as is being proposed in the Draft Palms-Mar Vista-Del Rey Community Plan