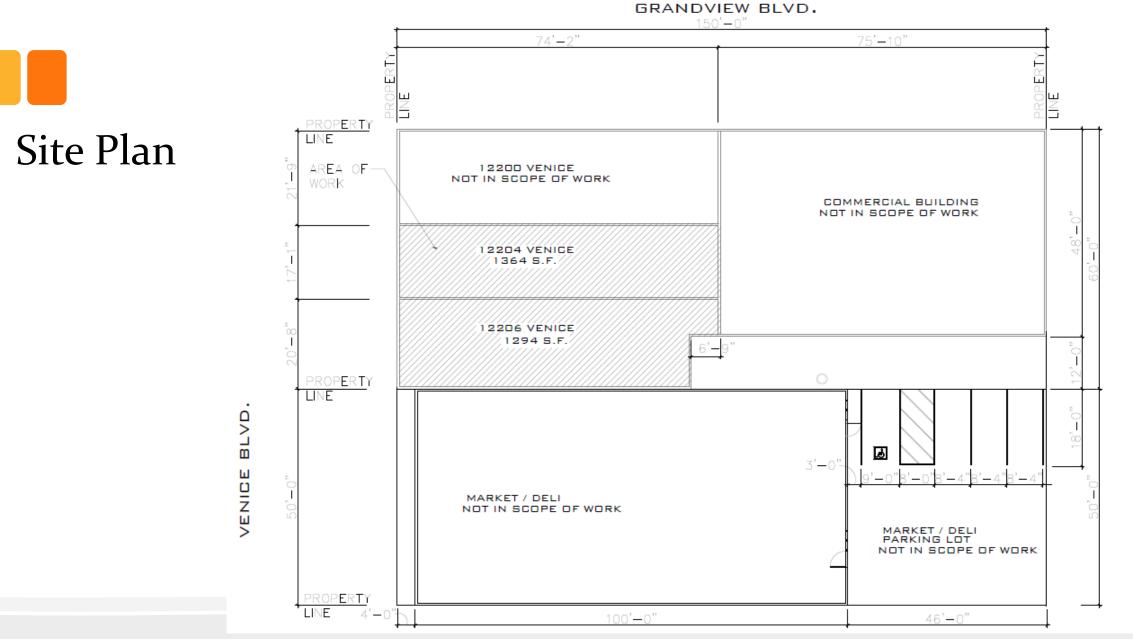

## Mar Vista Neighborhood Council

Planning and Land Use Committee Meeting

September 13, 2021

Vicinity Map

General Project Info

- Site Address: 12204-12206 W. Venice Boulevard
- Case Number: ZA-2021-3129-CUB-CU
- Request: Convert retail to restaurant
  - Conditional Use Permit Full Line of Alcoholic Beverages
  - Hours of operation: 8:00 am 2:00 am, daily
  - 50 SF stage for live band entertainment, no dancing