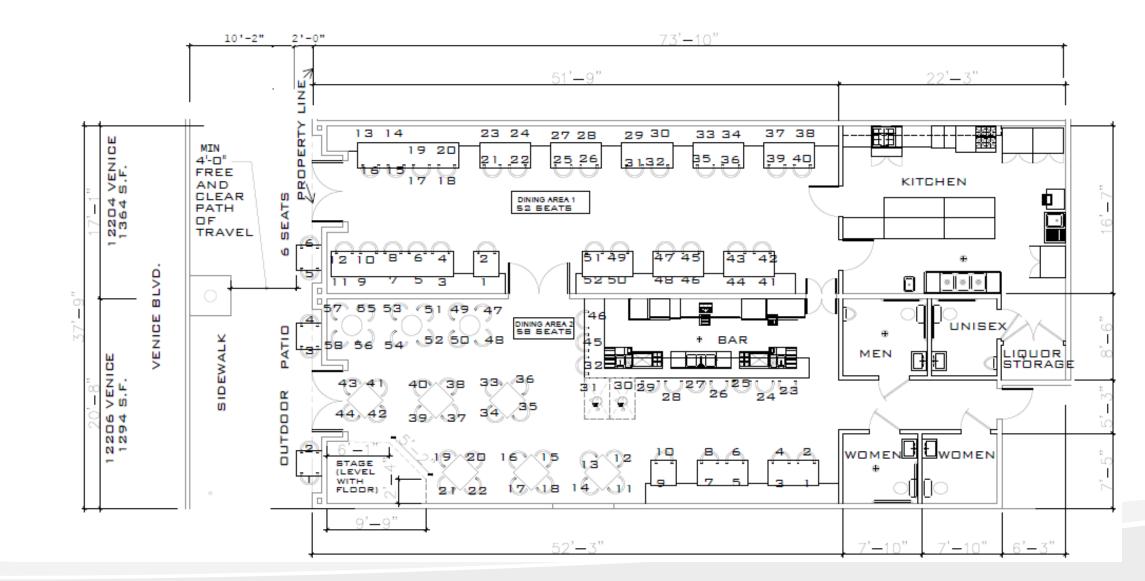

------------------------------------------------------------------------|---------------------------------------------------------------------------------------|--------------------------------------------------------------------|-------------------|
| 213-330-0335<br>mike@apex-la.com<br>Date: 11/13/2020<br>Update                   | Thomas Brothers Gri<br>Community Plan Are<br>Area Planning Comm<br>Neighborhood Cound | a Palms - Mar Vista - Del Rey<br>nission West Los Angeles          | N                 |
| Case #<br>Uses                                                                   | Council District<br>Census Tract #                                                    | CD 11 - Mike Bonin<br>2723.02                                      | 1 inch = 100 feet |



ALLEY

## Floor Plan



## **Big Fatty Menu**



**Cheese Burger** 

**Double Cheese Burger** 

**Chili Cheese Burger** 

**Black Pepper Burger** 

**Chicken Burger** 

Vegan Burger

Fried Chicken Sandwich

Spicy Fried Chicken Sandwich

Fries

**Chili Fries** 

Wedge Salad

Shrimp cocktail

French onion dip and chips

Fried Apple pie ala mode



Any Questions: Margaret@Apex-LA.com