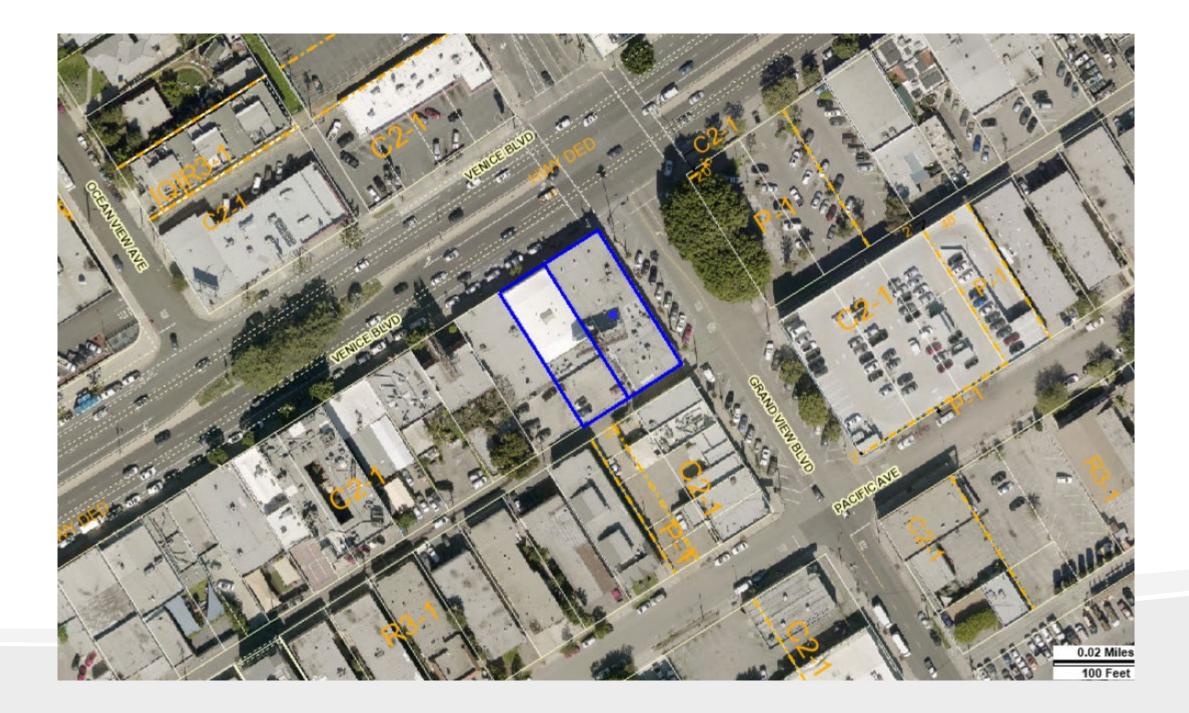

## **CONDITIONAL USE PERMIT FOR ALCOHOLIC BEVERAGES**

| Map Prepared by:<br>APEX LA<br>11301 W Olympic Blvd #700<br>Los Angeles CA 90064 | APN: 42                                                                               | act EAST OCEAN PARK TRACT, Lot 17<br>35023002<br>210 W VENICE BLVD | 500/600 FEET      |
|----------------------------------------------------------------------------------|---------------------------------------------------------------------------------------|--------------------------------------------------------------------|-------------------|
| 213-330-0335<br>mike@apex-la.com<br>Date: 11/13/2020<br>Update                   | Thomas Brothers Gri<br>Community Plan Are<br>Area Planning Comm<br>Neighborhood Cound | a Palms - Mar Vista - Del Rey<br>nission West Los Angeles          | N                 |
| Case #<br>Uses                                                                   | Council District<br>Census Tract #                                                    | CD 11 - Mike Bonin<br>2723.02                                      | 1 inch = 100 feet |