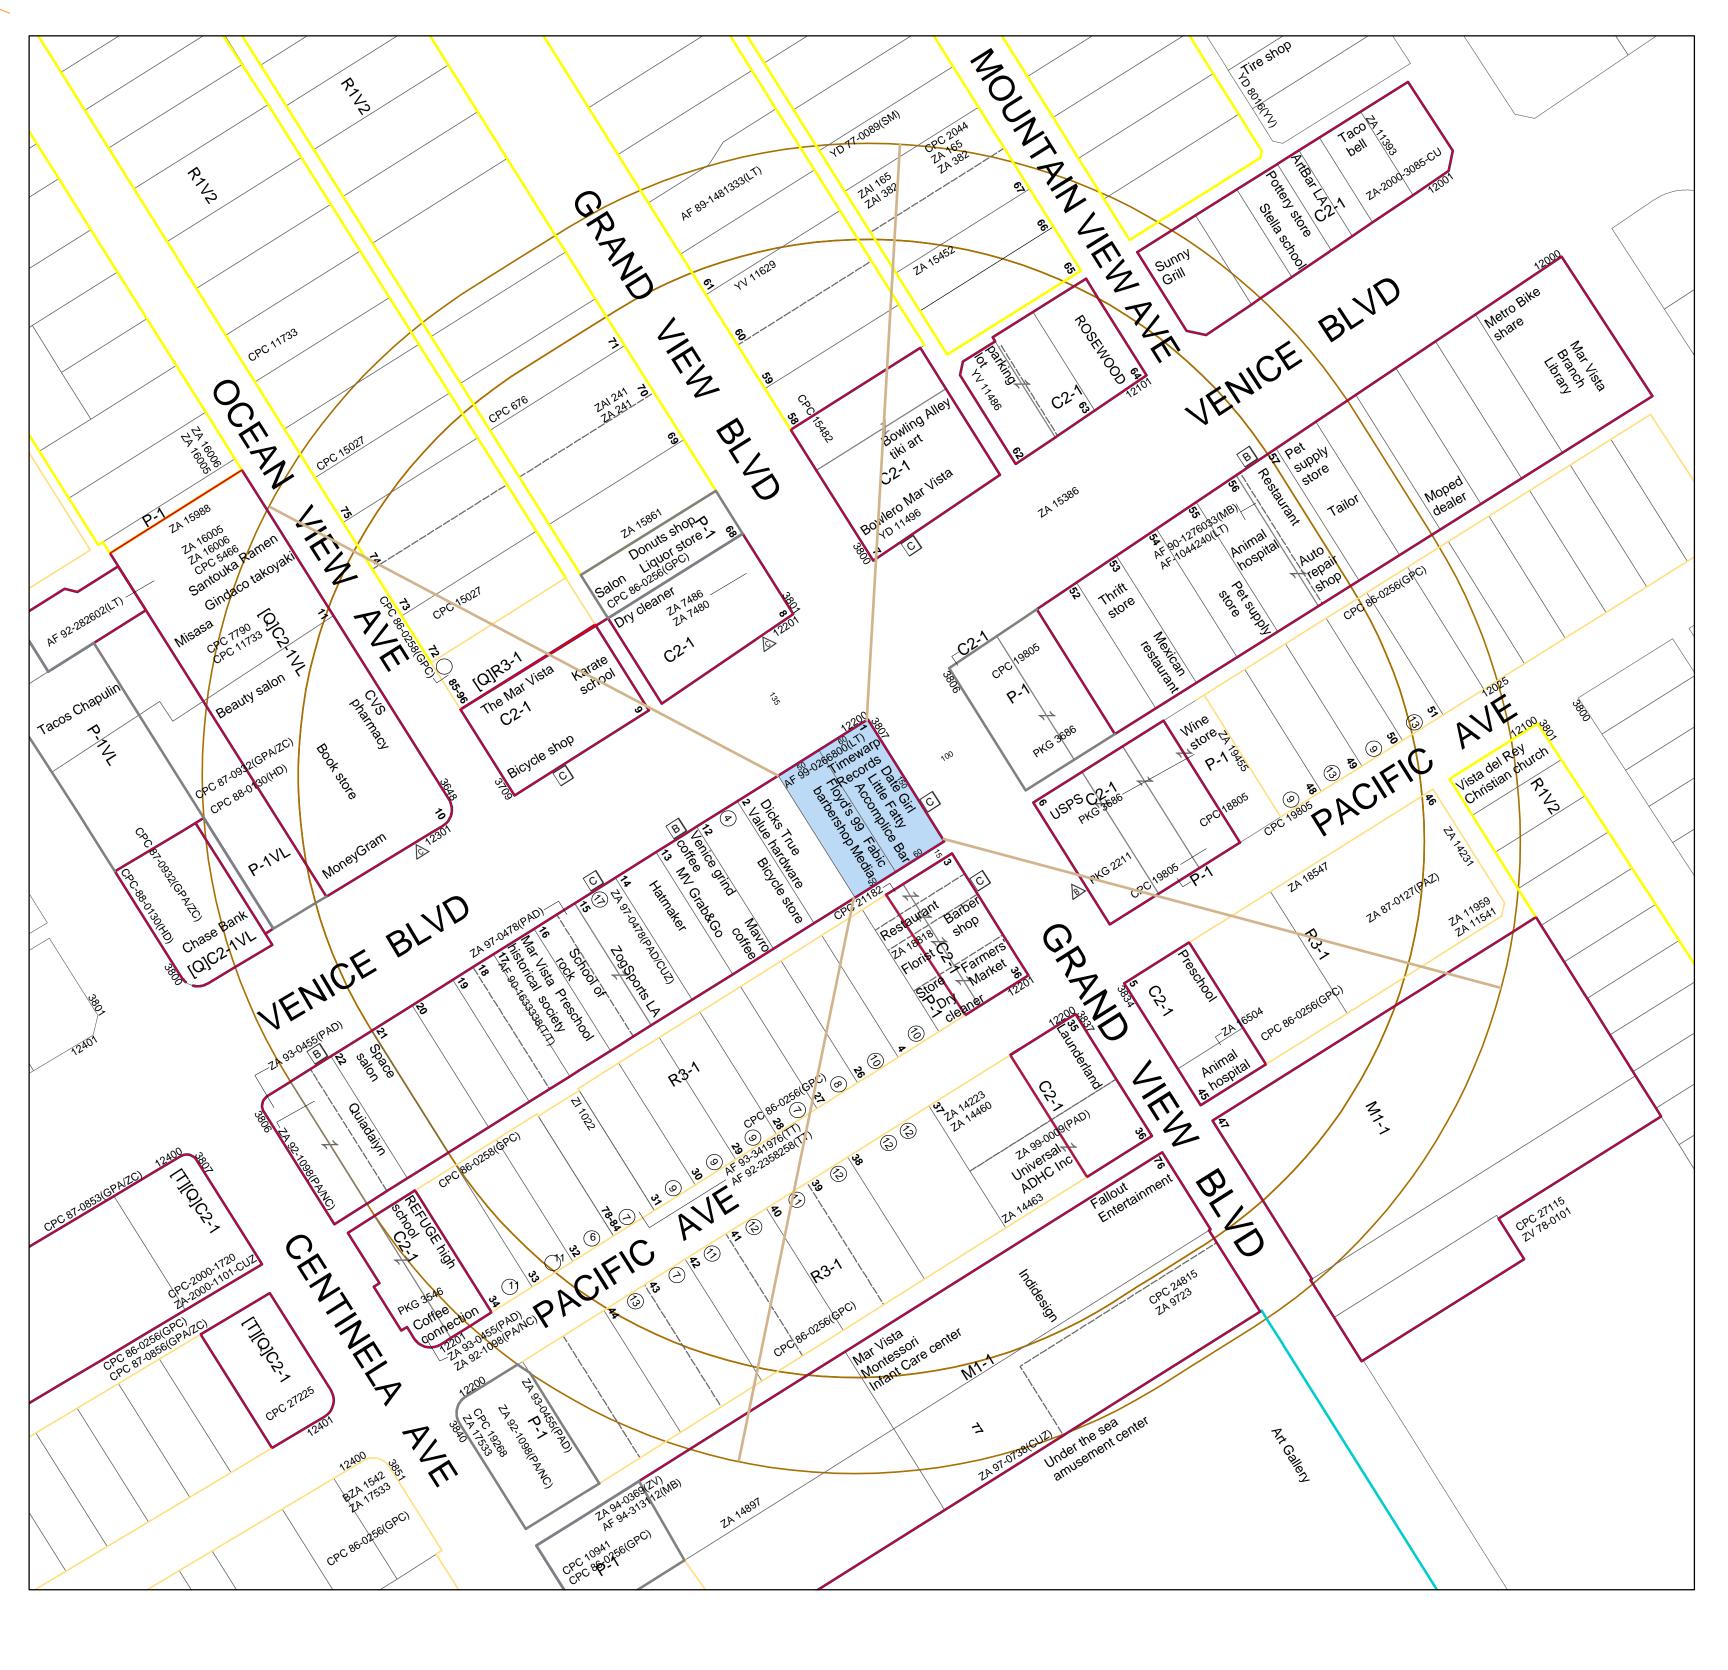

## **CONDITIONAL USE PERMIT FOR ALCOHOLIC BEVERAGES**

| Map Prepared by:<br>APEX LA<br>11301 W Olympic Blvd #700<br>Los Angeles CA 90064 | APN: 42                                                                               | act EAST OCEAN PARK TRACT, Lot 17<br>35023002<br>210 W VENICE BLVD | 500/600 FEET      |
|----------------------------------------------------------------------------------|---------------------------------------------------------------------------------------|--------------------------------------------------------------------|-------------------|
| 213-330-0335<br>mike@apex-la.com<br>Date: 11/13/2020<br>Update                   | Thomas Brothers Gri<br>Community Plan Are<br>Area Planning Comm<br>Neighborhood Cound | a Palms - Mar Vista - Del Rey<br>nission West Los Angeles          | N                 |
| Case #<br>Uses                                                                   | Council District<br>Census Tract #                                                    | CD 11 - Mike Bonin<br>2723.02                                      | 1 inch = 100 feet |