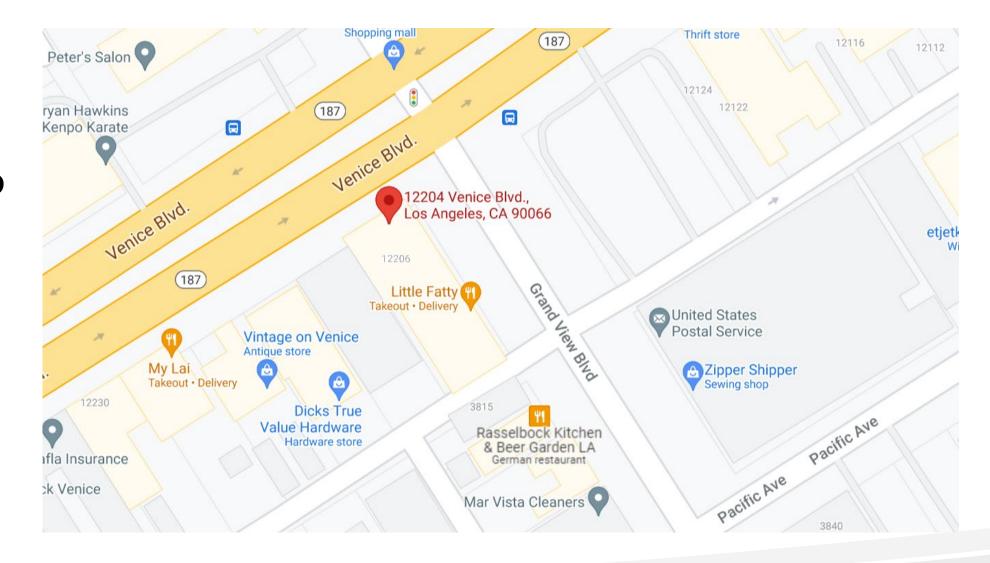

## Mar Vista Neighborhood Council

Planning and Land Use Committee Meeting

September 13, 2021

Vicinity Map

General Project Info

- Site Address: 12204-12206 W. Venice Boulevard
- Case Number: ZA-2021-3129-CUB-CU
- Request: Convert retail to restaurant
  - Conditional Use Permit Full Line of Alcoholic Beverages
  - Hours of operation: 8:00 am 2:00 am, daily
  - 50 SF stage for live band entertainment, no dancing