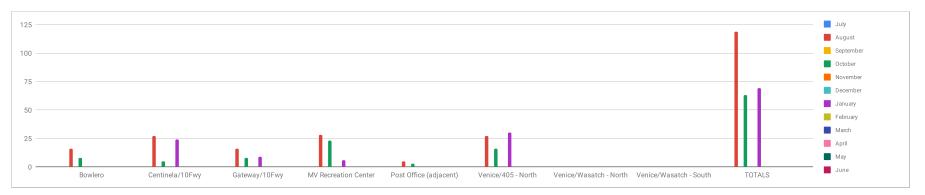

## **Homeless Count**

|                        | July | August | September | October | November | December | January | February | March | April | May | June |
|------------------------|------|--------|-----------|---------|----------|----------|---------|----------|-------|-------|-----|------|
| Bowlero                |      | 16     |           | 8       |          |          |         |          |       |       |     |      |
| Centinela/10Fwy        |      | 27     |           | 5       |          |          | 24      |          |       |       |     |      |
| Gateway/10Fwy          |      | 16     |           | 8       |          |          | 9       |          |       |       |     |      |
| MV Recreation Center   |      | 28     |           | 23      |          |          | 6       |          |       |       |     |      |
| Post Office (adjacent) |      | 5      |           | 3       |          |          | 0       |          |       |       |     |      |
| Venice/405 - North     |      | 27     |           | 16      |          |          | 30      |          |       |       |     |      |
| Venice/Wasatch - North |      | 0      |           | 0       |          |          | 0       |          |       |       |     |      |
| Venice/Wasatch - South |      | 0      |           | 0       |          |          | 0       |          |       |       |     |      |
| TOTALS                 | 0    | 119    | 0         | 63      | 0        | 0        | 69      | 0        | 0     | 0     | 0   | 0    |