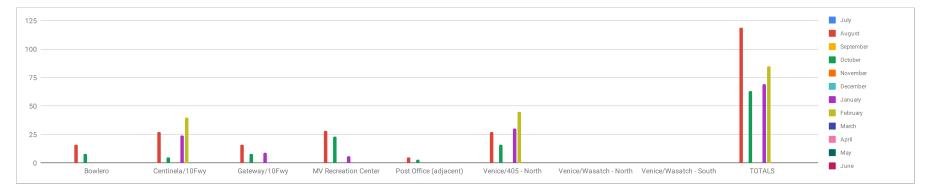

## **Homeless Count**

|                        | July | August | September | October | November | December | January | February | March | April | May | June |
|------------------------|------|--------|-----------|---------|----------|----------|---------|----------|-------|-------|-----|------|
| Bowlero                |      | 16     |           | 8       |          |          |         | 0        |       |       |     |      |
| Centinela/10Fwy        |      | 27     |           | 5       |          |          | 24      | 40       |       |       |     |      |
| Gateway/10Fwy          |      | 16     |           | 8       |          |          | 9       | 0        |       |       |     |      |
| MV Recreation Center   |      | 28     |           | 23      |          |          | 6       | 0        |       |       |     |      |
| Post Office (adjacent) |      | 5      |           | 3       |          |          | 0       | 0        |       |       |     |      |
| Venice/405 - North     |      | 27     |           | 16      |          |          | 30      | 45       |       |       |     |      |
| Venice/Wasatch - North |      | 0      |           | 0       |          |          | 0       | 0        |       |       |     |      |
| Venice/Wasatch - South |      | 0      |           | 0       |          |          | 0       | 0        |       |       |     |      |
| TOTALS                 | 0    | 119    | 0         | 63      | 0        | 0        | 69      | 85       | 0     | 0     | 0   | 0    |