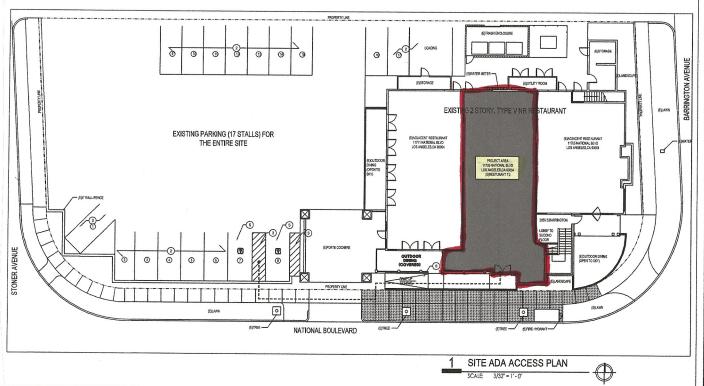

Address: 11709 National Blvd. Los Angles CA 90064

Zone: C2-1VL

Total Lot Area: 5,769.1 Sq ft

Total Restaurant Area: 1812 (sq ft)

Request: A Conditional Use Permit for on-site consumption & off-site sales of beer & wine only in conjunction with a full service restaurant. Hours of

operation requested is 10am-11pm daily.

Hours of Operation: 10m-1pm daily

Seating: 14 Indoor, 6 outdoor (no consumption

outdoor), total 20 Parking: 17 spaces Parking Required: 17

EJL ENTERTAINMENT 177 EAST COLORADO BLVD,TE 200 PASADENA CA 91105 PROJECT NAME YAMA SEAFOOD 11709 NATIONAL BLVD LOS ANGELES, CA 9006