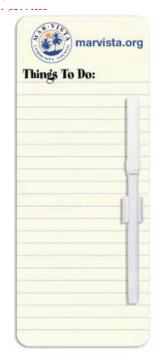

### Imprinted Memo Board-To Do List-Magnet

\* \* \* \* \* 3 reviews ∨

Our Memo Board List To-Do Magnets are custom magnetic dry erase boards that have many uses. Shopping lists, chore lists, steps to a task, personal reminders, important phone numbers, and messages to staff are just a few of the many pieces of information that can be added to these items. Fun to write on and easy to clean, users will find any excuse to make use of these imprinted magnetic whiteboards. Each ships free of charge and comes with a wet erase pen and clip. These items are bagged in bulk and shipped along with the memo boards. For an upgrade fee, they can be pre-assembled. The magnetic backing of these products makes them easy to display around the office or even in private homes.

#### **Product Features:**

- Size: 4" W x 10" H
- Imprint Area: 313/16" W x 1%" H
- · Style: Custom Magnetic Dry Erase Boards
- · Color: White
- · Discounts: Free Set-Up & Shipping
- Accessories: Wet Erase Pen & Clip Included
- · Imprinted Magnetic Whiteboards: Full Color Company Logo Imprint

These promotional magnetic memo boards are 4 inches wide by 10 inches high. Each is imprinted with your custom business logo design in a 313/16 inch wide by 1% high area. The imprint area is located at the top of the board. Below the imprint is a sign reading "Things to Do" and beneath that, a series of lines for writing down tasks. They're an effective and affordable tool for improving organization while gaining exposure for your business and its logo. Interested in seeing more of our <u>custom imprinted magnetic dry erase boards</u>? If so, just click on the preceding link to see additional models.