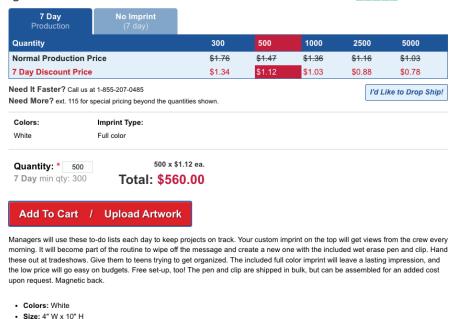

# Imprinted Memo Board-Dry Erase

\$1.12 each 500 for \$560 (\$700)

### Imprinted Memo Board-To Do List-Magnet

\* \* \* \* \* 3 reviews ∨

Our Memo Board List To-Do Magnets are custom magnetic dry erase boards that have many uses. Shopping lists, chore lists, steps to a task, personal reminders, important phone numbers, and messages to staff are just a few of the many pieces of information that can be added to these items. Fun to write on and easy to clean, users will find any excuse to make use of these imprinted magnetic whiteboards. Each ships free of charge and comes with a wet erase pen and clip. These items are bagged in bulk and shipped along with the memo boards. For an upgrade fee, they can be pre-assembled. The magnetic backing of these products makes them easy to display around the office or even in private homes.

#### **Product Features:**

- Size: 4" W x 10" H
- Imprint Area: 313/16" W x 1%" H
- · Style: Custom Magnetic Dry Erase Boards
- · Color: White
- · Discounts: Free Set-Up & Shipping
- Accessories: Wet Erase Pen & Clip Included
- · Imprinted Magnetic Whiteboards: Full Color Company Logo Imprint