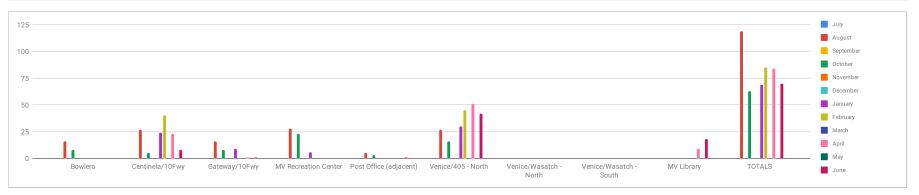

## MVCC Encampment Count 2021–2022 Fiscal Year

## **Homeless Count**

|                        | July | August | September | October | November | December | January | February | March | April | May | June |
|------------------------|------|--------|-----------|---------|----------|----------|---------|----------|-------|-------|-----|------|
| Bowlero                |      | 16     |           | 8       |          |          |         | 0        |       | 0     |     | 0    |
| Centinela/10Fwy        |      | 27     |           | 5       |          |          | 24      | 40       |       | 23    |     | 8    |
| Gateway/10Fwy          |      | 16     |           | 8       |          |          | 9       | 0        |       | 1     |     | 1    |
| MV Recreation Center   |      | 28     |           | 23      |          |          | 6       | 0        |       | 0     |     | 0    |
| Post Office (adjacent) |      | 5      |           | 3       |          |          | 0       | 0        |       | 0     |     | 1    |
| Venice/405 - North     |      | 27     |           | 16      |          |          | 30      | 45       |       | 51    |     | 42   |
| Venice/Wasatch - North |      | 0      |           | 0       |          |          | 0       | 0        |       | 0     |     | 0    |
| Venice/Wasatch - South |      | 0      |           | 0       |          |          | 0       | 0        |       | 0     |     | 0    |
| MV Library             |      |        |           |         |          |          |         |          |       | 9     |     | 18   |
| TOTALS                 | 0    | 119    | 0         | 63      | 0        | 0        | 69      | 85       | 0     | 84    | 0   | 70   |