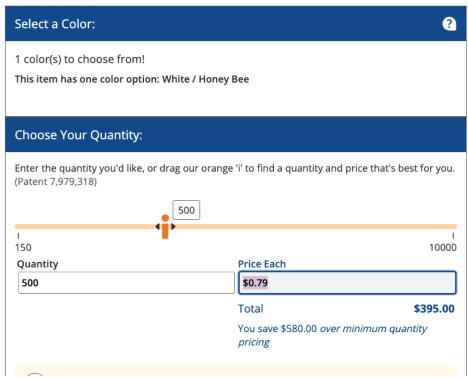

# 79 cents each 500 for \$395 (\$550)

**Product Details** 

Materials & Features

### THE MOTION:

The MVCC approves an expenditure, not to exceed \$550 for costs (e.g., designing, producing) Bee Pollinator Flower Mixture Seed Packet with MVCC Personalization for distribution to stakeholders at events/meetings for example. These would be a lot of fun and interactive for the community to beautify their homes in Mar Vista, AND to help the bees, who need our help.