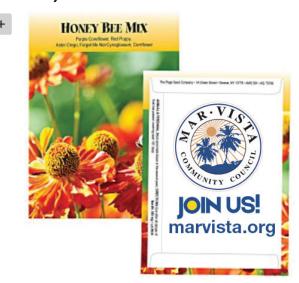

## Bee Mix Personalized Seed Packs

#### Request A Free Sample

This seed packet holds a dusting of seeds for a backyard honey bee garden. An image of the blooms is pictured on the front of the packet and the back is wide open for your company logo and message.

Item #105863-HBM

# Standard Series Seed Packet - Honey Bee Mix

This is one sweet promoter! Read More...

You get free set-up on this item!