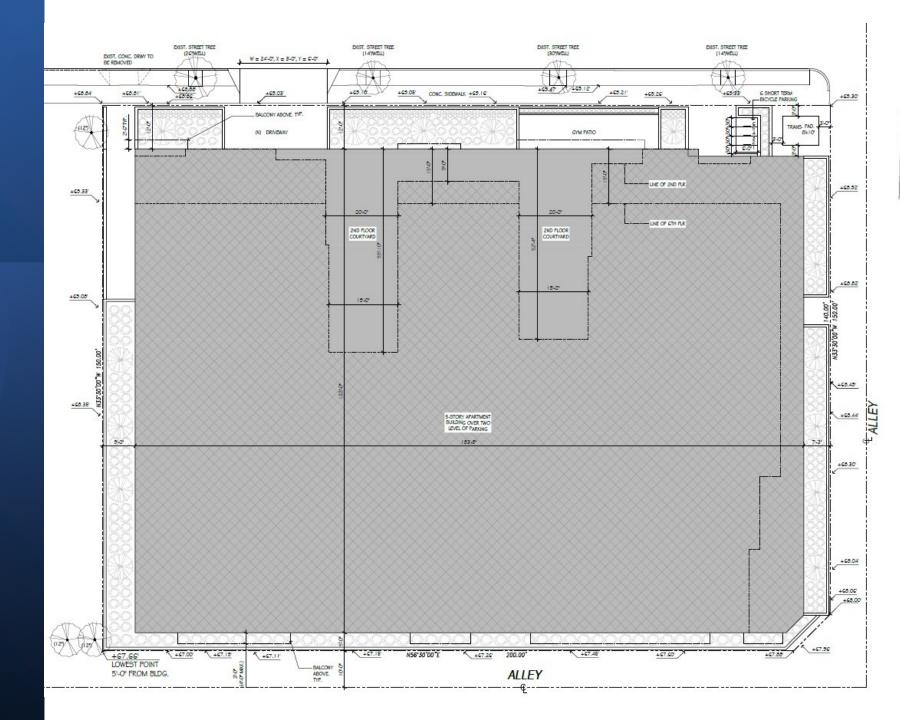

## Development Overview

- New 6-story apartment building
- Street addresses: 12124-12134 W. Pacific Avenue
- Lot area: approximately 29,951 square feet / 0.69 acres
- 74 units, including 11 Very Low Income (25%)
- 122 vehicular parking spaces
- 64 bicycle parking spaces

## Density Bonus Entitlement

- Base Incentives
  - 35% density increase
  - Reduced parking (0-1 bd/1 sp / 2-3 bd/2sp)
- On-menu Incentives:
  - Reduced front yard (20%)
  - Reduced side (E) yard (20%)
  - Increased Floor Area Ratio (35%)
- Waiver of Development Standard:
  - Height increase (up to 67 ft)
- Conditional Use:
  - To permit density increase (up to 70%)



## Site Plan