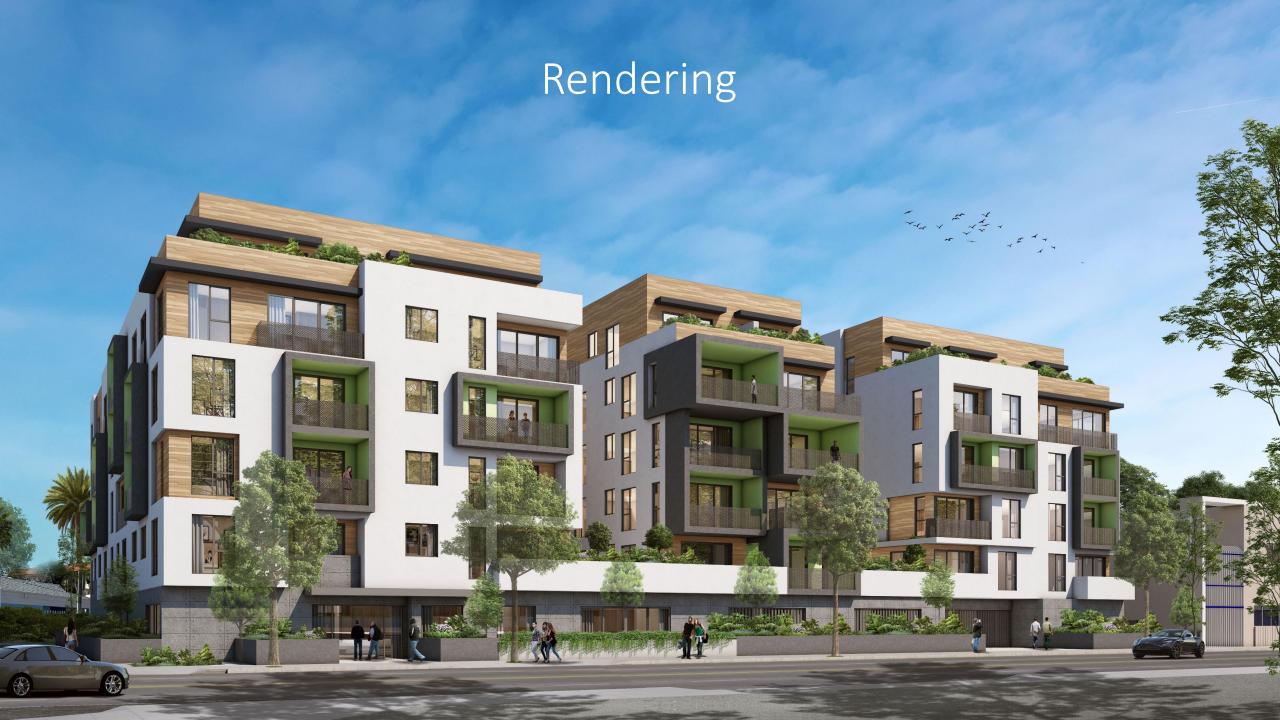

## Development Overview

- New 6-story apartment building
- Street addresses: 12124-12134 W. Pacific Avenue
- Lot area: approximately 29,951 square feet / 0.69 acres
- 74 units, including 11 Very Low Income (25%)
- 122 vehicular parking spaces
- 64 bicycle parking spaces