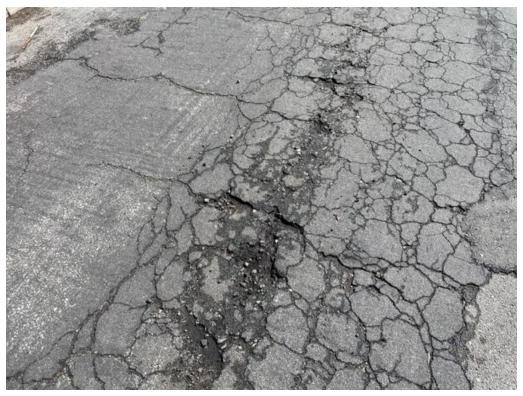

**BACKGROUND:** As the pictures demonstrate, the 3500 Block of Wasatch Ave Mar-Vista (Between Westminster Ave and Windward Ave) is in extensive disrepair. The edges of the asphalt from the skip coat are crumbling and causing water build up and the drainage setup is causing pools of water to collect at various driveways. In addition there are large pot-holes, cracks, and a patch work of asphalt patching. This issue was brought to the MVCC's Transportation, Infrastructure, & Sustainability committee by a stakeholder named Angelo Pacifici, who has been making repaving requests for this street to the city for over 20 years.

Photos Below Taken February 23, 2023