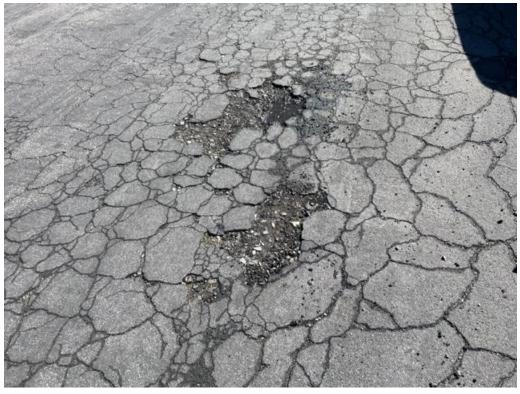

**BACKGROUND:** As the pictures demonstrate, the 3500 Block of Wasatch Ave Mar-Vista (Between Westminster Ave and Windward Ave) is in extensive disrepair. The edges of the asphalt from the skip coat are crumbling and causing water build up and the drainage setup is causing pools of water to collect at various driveways. In addition there are large pot-holes, cracks, and a patch work of asphalt patching. This issue was brought to the MVCC's Transportation, Infrastructure, & Sustainability committee by a stakeholder named Angelo Pacifici, who has been making repaving requests for this street to the city for over 20 years.

Photos Below Taken February 23, 2023