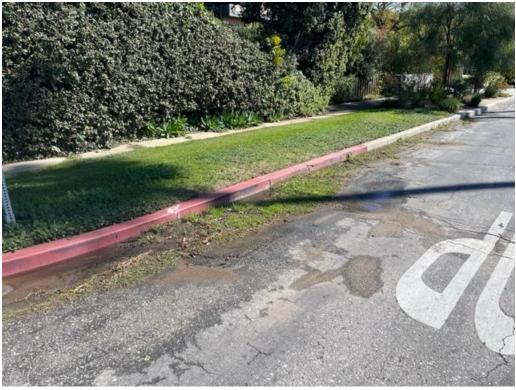

**BACKGROUND:** As the pictures demonstrate, the 3500 Block of Wasatch Ave Mar-Vista (Between Westminster Ave and Windward Ave) is in extensive disrepair. The edges of the asphalt from the skip coat are crumbling and causing water build up and the drainage setup is causing pools of water to collect at various driveways. In addition there are large pot-holes, cracks, and a patch work of asphalt patching. This issue was brought to the MVCC's Transportation, Infrastructure, & Sustainability committee by a stakeholder named Angelo Pacifici, who has been making repaving requests for this street to the city for over 20 years.

Photos Below Taken February 23, 2023