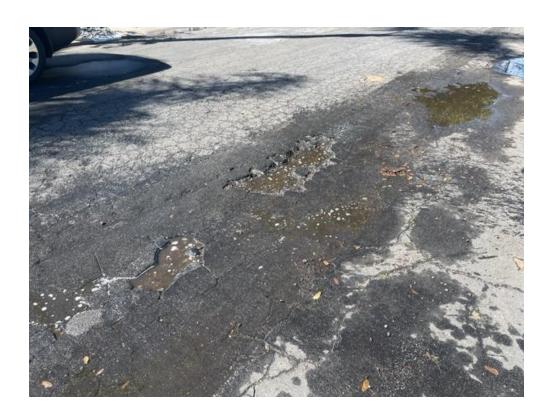

**BACKGROUND:** As the pictures demonstrate, the 3500 Block of Wasatch Ave Mar-Vista (Between Westminster Ave and Windward Ave) is in extensive disrepair. The edges of the asphalt from the skip coat are crumbling and causing water build up and the drainage setup is causing pools of water to collect at various driveways. In addition there are large pot-holes, cracks, and a patch work of asphalt patching. This issue was brought to the MVCC's Transportation, Infrastructure, & Sustainability committee by a stakeholder named Angelo Pacifici, who has been making repaving requests for this street to the city for over 20 years.

Photos Below Taken February 23, 2023