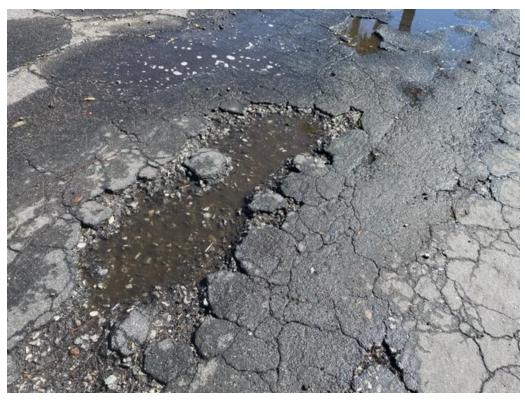

**BACKGROUND:** As the pictures demonstrate, the 3500 Block of Wasatch Ave Mar-Vista (Between Westminster Ave and Windward Ave) is in extensive disrepair. The edges of the asphalt from the skip coat are crumbling and causing water build up and the drainage setup is causing pools of water to collect at various driveways. In addition there are large pot-holes, cracks, and a patch work of asphalt patching. This issue was brought to the MVCC's Transportation, Infrastructure, & Sustainability committee by a stakeholder named Angelo Pacifici, who has been making repaving requests for this street to the city for over 20 years.

Photos Below Taken February 23, 2023