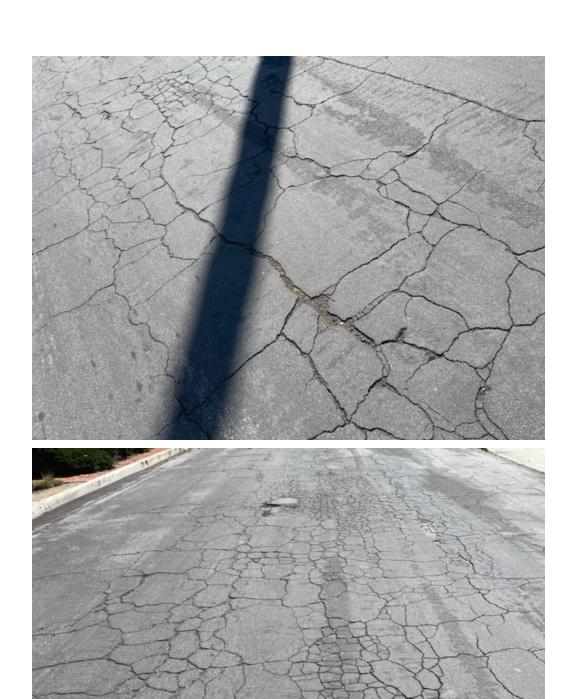

**BACKGROUND:** As the pictures demonstrate, the 3500 Block of Wasatch Ave Mar-Vista (Between Westminster Ave and Windward Ave) is in extensive disrepair. The edges of the asphalt from the skip coat are crumbling and causing water build up and the drainage setup is causing pools of water to collect at various driveways. In addition there are large pot-holes, cracks, and a patch work of asphalt patching. This issue was brought to the MVCC's Transportation, Infrastructure, & Sustainability committee by a stakeholder named Angelo Pacifici, who has been making repaving requests for this street to the city for over 20 years.

Photos Below Taken February 23, 2023