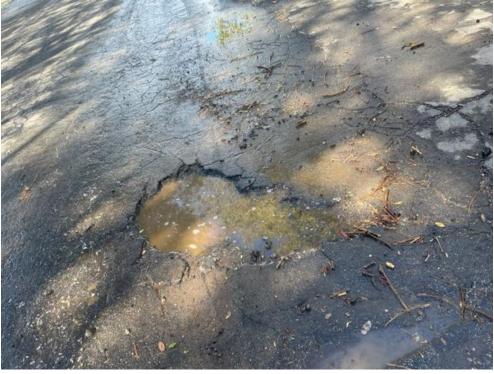

**BACKGROUND:** As the pictures demonstrate, the 3500 Block of Wasatch Ave Mar-Vista (Between Westminster Ave and Windward Ave) is in extensive disrepair. The edges of the asphalt from the skip coat are crumbling and causing water build up and the drainage setup is causing pools of water to collect at various driveways. In addition there are large pot-holes, cracks, and a patch work of asphalt patching. This issue was brought to the MVCC's Transportation, Infrastructure, & Sustainability committee by a stakeholder named Angelo Pacifici, who has been making repaving requests for this street to the city for over 20 years.

Photos Below Taken February 23, 2023