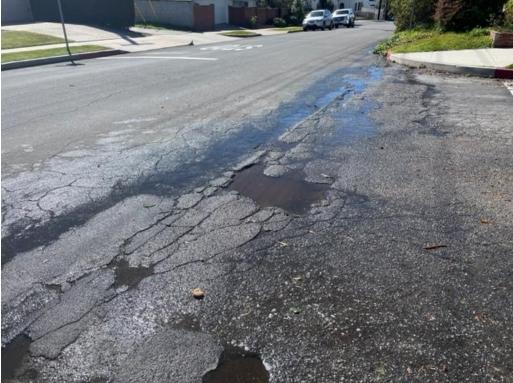

**BACKGROUND:** As the pictures demonstrate, the 3500 Block of Wasatch Ave Mar-Vista (Between Westminster Ave and Windward Ave) is in extensive disrepair. The edges of the asphalt from the skip coat are crumbling and causing water build up and the drainage setup is causing pools of water to collect at various driveways. In addition there are large pot-holes, cracks, and a patch work of asphalt patching. This issue was brought to the MVCC's Transportation, Infrastructure, & Sustainability committee by a stakeholder named Angelo Pacifici, who has been making repaving requests for this street to the city for over 20 years.

Photos Below Taken February 23, 2023