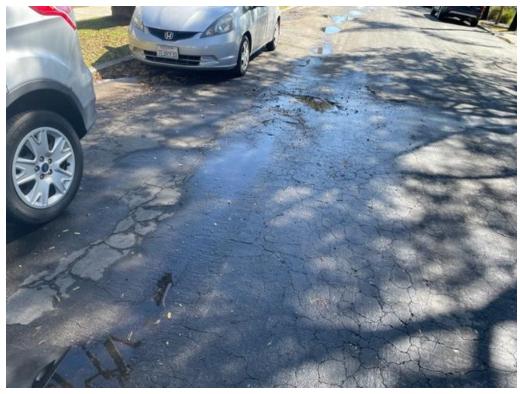

**BACKGROUND:** As the pictures demonstrate, the 3500 Block of Wasatch Ave Mar-Vista (Between Westminster Ave and Windward Ave) is in extensive disrepair. The edges of the asphalt from the skip coat are crumbling and causing water build up and the drainage setup is causing pools of water to collect at various driveways. In addition there are large pot-holes, cracks, and a patch work of asphalt patching. This issue was brought to the MVCC's Transportation, Infrastructure, & Sustainability committee by a stakeholder named Angelo Pacifici, who has been making repaving requests for this street to the city for over 20 years.

Photos Below Taken February 23, 2023