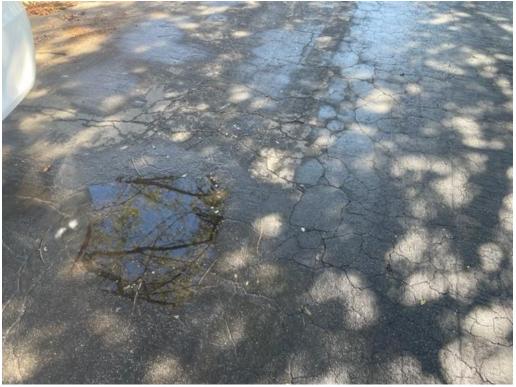

**BACKGROUND:** As the pictures demonstrate, the 3500 Block of Wasatch Ave Mar-Vista (Between Westminster Ave and Windward Ave) is in extensive disrepair. The edges of the asphalt from the skip coat are crumbling and causing water build up and the drainage setup is causing pools of water to collect at various driveways. In addition there are large pot-holes, cracks, and a patch work of asphalt patching. This issue was brought to the MVCC's Transportation, Infrastructure, & Sustainability committee by a stakeholder named Angelo Pacifici, who has been making repaving requests for this street to the city for over 20 years.

Photos Below Taken February 23, 2023