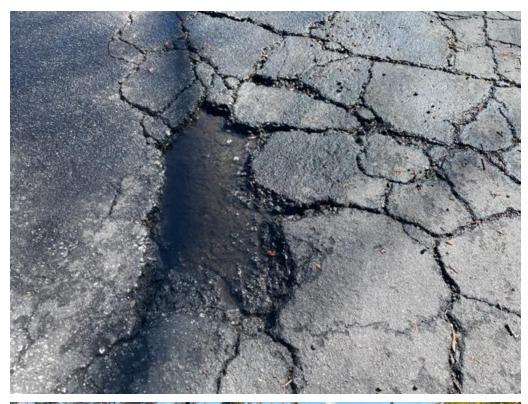

**BACKGROUND:** As the pictures demonstrate, the 3500 Block of Wasatch Ave Mar-Vista (Between Westminster Ave and Windward Ave) is in extensive disrepair. The edges of the asphalt from the skip coat are crumbling and causing water build up and the drainage setup is causing pools of water to collect at various driveways. In addition there are large pot-holes, cracks, and a patch work of asphalt patching. This issue was brought to the MVCC's Transportation, Infrastructure, & Sustainability committee by a stakeholder named Angelo Pacifici, who has been making repaving requests for this street to the city for over 20 years.

Photos Below Taken February 23, 2023