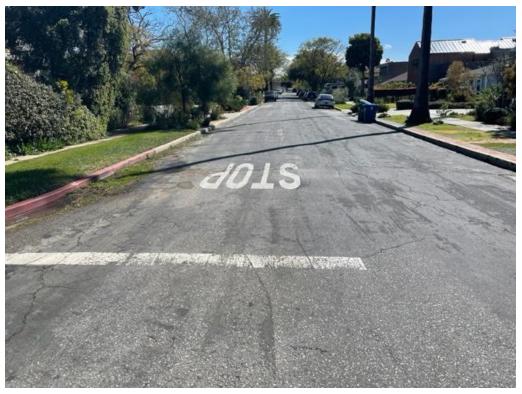

**BACKGROUND:** As the pictures demonstrate, the 3500 Block of Wasatch Ave Mar-Vista (Between Westminster Ave and Windward Ave) is in extensive disrepair. The edges of the asphalt from the skip coat are crumbling and causing water build up and the drainage setup is causing pools of water to collect at various driveways. In addition there are large pot-holes, cracks, and a patch work of asphalt patching. This issue was brought to the MVCC's Transportation, Infrastructure, & Sustainability committee by a stakeholder named Angelo Pacifici, who has been making repaving requests for this street to the city for over 20 years.

Photos Below Taken February 23, 2023