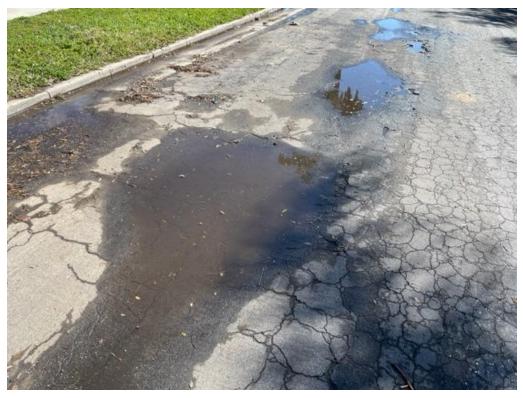

**BACKGROUND:** As the pictures demonstrate, the 3500 Block of Wasatch Ave Mar-Vista (Between Westminster Ave and Windward Ave) is in extensive disrepair. The edges of the asphalt from the skip coat are crumbling and causing water build up and the drainage setup is causing pools of water to collect at various driveways. In addition there are large pot-holes, cracks, and a patch work of asphalt patching. This issue was brought to the MVCC's Transportation, Infrastructure, & Sustainability committee by a stakeholder named Angelo Pacifici, who has been making repaving requests for this street to the city for over 20 years.

Photos Below Taken February 23, 2023