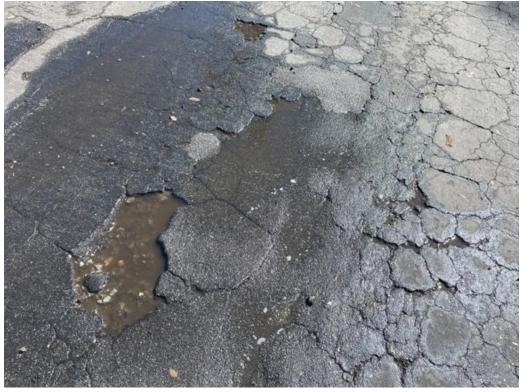

**BACKGROUND:** As the pictures demonstrate, the 3500 Block of Wasatch Ave Mar-Vista (Between Westminster Ave and Windward Ave) is in extensive disrepair. The edges of the asphalt from the skip coat are crumbling and causing water build up and the drainage setup is causing pools of water to collect at various driveways. In addition there are large pot-holes, cracks, and a patch work of asphalt patching. This issue was brought to the MVCC's Transportation, Infrastructure, & Sustainability committee by a stakeholder named Angelo Pacifici, who has been making repaving requests for this street to the city for over 20 years.

Photos Below Taken February 23, 2023