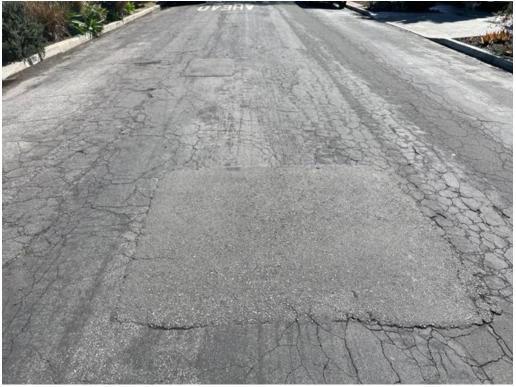

**BACKGROUND:** As the pictures demonstrate, the 3500 Block of Wasatch Ave Mar-Vista (Between Westminster Ave and Windward Ave) is in extensive disrepair. The edges of the asphalt from the skip coat are crumbling and causing water build up and the drainage setup is causing pools of water to collect at various driveways. In addition there are large pot-holes, cracks, and a patch work of asphalt patching. This issue was brought to the MVCC's Transportation, Infrastructure, & Sustainability committee by a stakeholder named Angelo Pacifici, who has been making repaving requests for this street to the city for over 20 years.

Photos Below Taken February 23, 2023