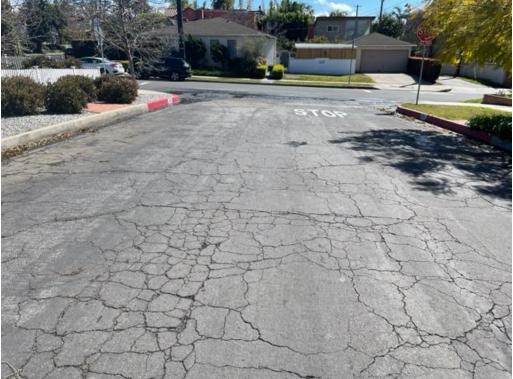

**BACKGROUND:** As the pictures demonstrate, the 3500 Block of Wasatch Ave Mar-Vista (Between Westminster Ave and Windward Ave) is in extensive disrepair. The edges of the asphalt from the skip coat are crumbling and causing water build up and the drainage setup is causing pools of water to collect at various driveways. In addition there are large pot-holes, cracks, and a patch work of asphalt patching. This issue was brought to the MVCC's Transportation, Infrastructure, & Sustainability committee by a stakeholder named Angelo Pacifici, who has been making repaving requests for this street to the city for over 20 years.

Photos Below Taken February 23, 2023