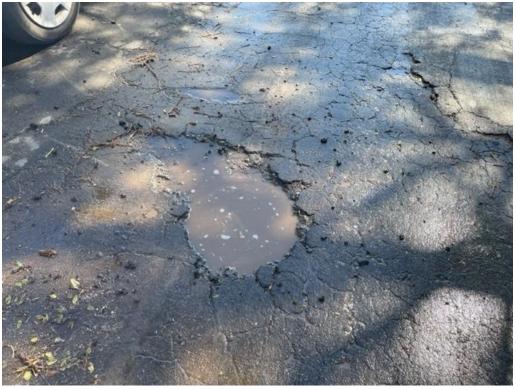

**BACKGROUND:** As the pictures demonstrate, the 3500 Block of Wasatch Ave Mar-Vista (Between Westminster Ave and Windward Ave) is in extensive disrepair. The edges of the asphalt from the skip coat are crumbling and causing water build up and the drainage setup is causing pools of water to collect at various driveways. In addition there are large pot-holes, cracks, and a patch work of asphalt patching. This issue was brought to the MVCC's Transportation, Infrastructure, & Sustainability committee by a stakeholder named Angelo Pacifici, who has been making repaving requests for this street to the city for over 20 years.

Photos Below Taken February 23, 2023