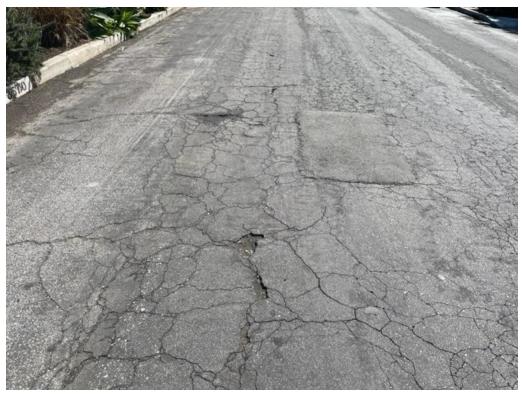

**BACKGROUND:** As the pictures demonstrate, the 3500 Block of Wasatch Ave Mar-Vista (Between Westminster Ave and Windward Ave) is in extensive disrepair. The edges of the asphalt from the skip coat are crumbling and causing water build up and the drainage setup is causing pools of water to collect at various driveways. In addition there are large pot-holes, cracks, and a patch work of asphalt patching. This issue was brought to the MVCC's Transportation, Infrastructure, & Sustainability committee by a stakeholder named Angelo Pacifici, who has been making repaving requests for this street to the city for over 20 years.

Photos Below Taken February 23, 2023