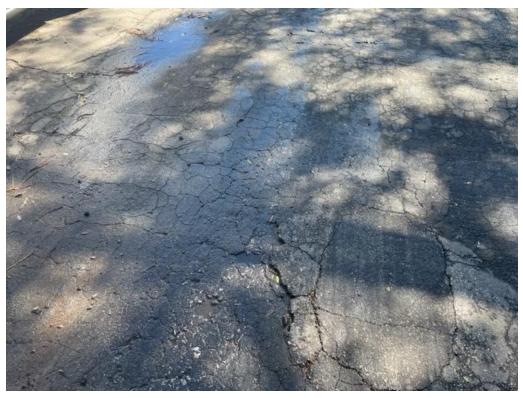

**BACKGROUND:** As the pictures demonstrate, the 3500 Block of Wasatch Ave Mar-Vista (Between Westminster Ave and Windward Ave) is in extensive disrepair. The edges of the asphalt from the skip coat are crumbling and causing water build up and the drainage setup is causing pools of water to collect at various driveways. In addition there are large pot-holes, cracks, and a patch work of asphalt patching. This issue was brought to the MVCC's Transportation, Infrastructure, & Sustainability committee by a stakeholder named Angelo Pacifici, who has been making repaving requests for this street to the city for over 20 years.

Photos Below Taken February 23, 2023