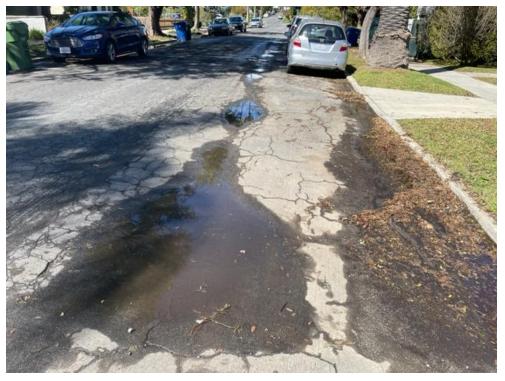

**BACKGROUND:** As the pictures demonstrate, the 3500 Block of Wasatch Ave Mar-Vista (Between Westminster Ave and Windward Ave) is in extensive disrepair. The edges of the asphalt from the skip coat are crumbling and causing water build up and the drainage setup is causing pools of water to collect at various driveways. In addition there are large pot-holes, cracks, and a patch work of asphalt patching. This issue was brought to the MVCC's Transportation, Infrastructure, & Sustainability committee by a stakeholder named Angelo Pacifici, who has been making repaving requests for this street to the city for over 20 years.

Photos Below Taken February 23, 2023