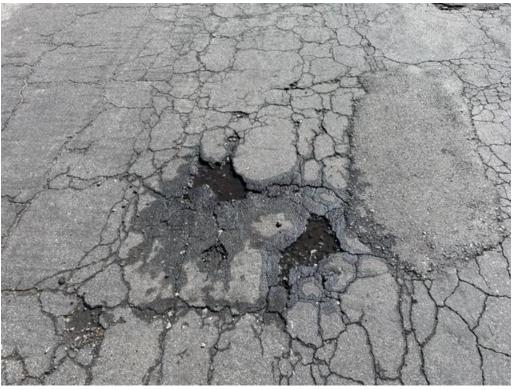

**BACKGROUND:** As the pictures demonstrate, the 3500 Block of Wasatch Ave Mar-Vista (Between Westminster Ave and Windward Ave) is in extensive disrepair. The edges of the asphalt from the skip coat are crumbling and causing water build up and the drainage setup is causing pools of water to collect at various driveways. In addition there are large pot-holes, cracks, and a patch work of asphalt patching. This issue was brought to the MVCC's Transportation, Infrastructure, & Sustainability committee by a stakeholder named Angelo Pacifici, who has been making repaving requests for this street to the city for over 20 years.

Photos Below Taken February 23, 2023