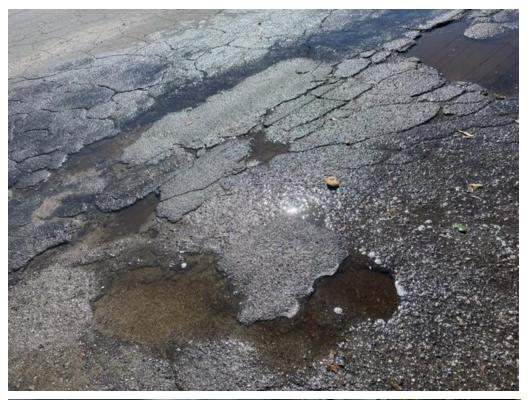

**BACKGROUND:** As the pictures demonstrate, the 3500 Block of Wasatch Ave Mar-Vista (Between Westminster Ave and Windward Ave) is in extensive disrepair. The edges of the asphalt from the skip coat are crumbling and causing water build up and the drainage setup is causing pools of water to collect at various driveways. In addition there are large pot-holes, cracks, and a patch work of asphalt patching. This issue was brought to the MVCC's Transportation, Infrastructure, & Sustainability committee by a stakeholder named Angelo Pacifici, who has been making repaving requests for this street to the city for over 20 years.

Photos Below Taken February 23, 2023