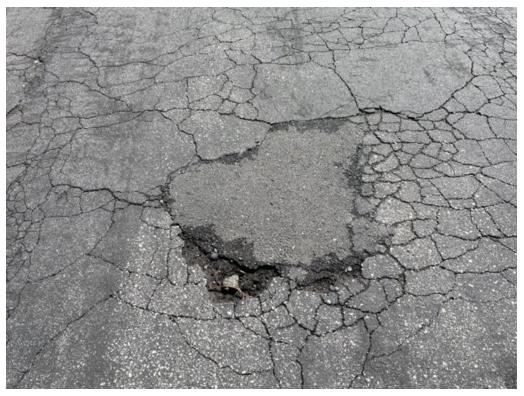

**BACKGROUND:** As the pictures demonstrate, the 3500 Block of Wasatch Ave Mar-Vista (Between Westminster Ave and Windward Ave) is in extensive disrepair. The edges of the asphalt from the skip coat are crumbling and causing water build up and the drainage setup is causing pools of water to collect at various driveways. In addition there are large pot-holes, cracks, and a patch work of asphalt patching. This issue was brought to the MVCC's Transportation, Infrastructure, & Sustainability committee by a stakeholder named Angelo Pacifici, who has been making repaving requests for this street to the city for over 20 years.

Photos Below Taken February 23, 2023