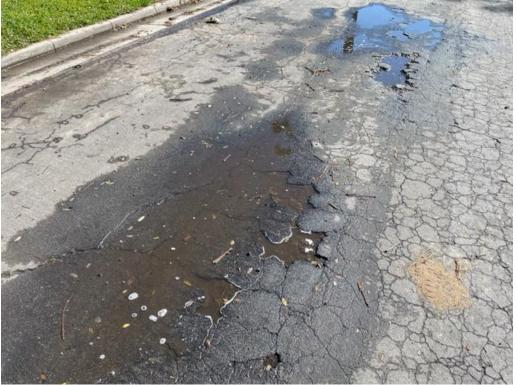

**BACKGROUND:** As the pictures demonstrate, the 3500 Block of Wasatch Ave Mar-Vista (Between Westminster Ave and Windward Ave) is in extensive disrepair. The edges of the asphalt from the skip coat are crumbling and causing water build up and the drainage setup is causing pools of water to collect at various driveways. In addition there are large pot-holes, cracks, and a patch work of asphalt patching. This issue was brought to the MVCC's Transportation, Infrastructure, & Sustainability committee by a stakeholder named Angelo Pacifici, who has been making repaving requests for this street to the city for over 20 years.

Photos Below Taken February 23, 2023