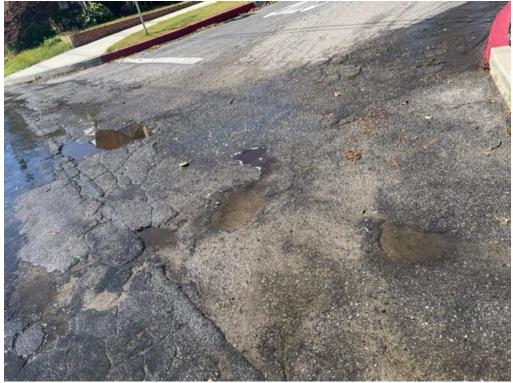

**BACKGROUND:** As the pictures demonstrate, the 3500 Block of Wasatch Ave Mar-Vista (Between Westminster Ave and Windward Ave) is in extensive disrepair. The edges of the asphalt from the skip coat are crumbling and causing water build up and the drainage setup is causing pools of water to collect at various driveways. In addition there are large pot-holes, cracks, and a patch work of asphalt patching. This issue was brought to the MVCC's Transportation, Infrastructure, & Sustainability committee by a stakeholder named Angelo Pacifici, who has been making repaving requests for this street to the city for over 20 years.

Photos Below Taken February 23, 2023