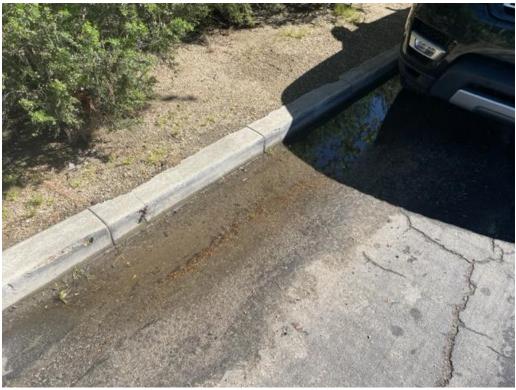

**BACKGROUND:** As the pictures demonstrate, the 3500 Block of Wasatch Ave Mar-Vista (Between Westminster Ave and Windward Ave) is in extensive disrepair. The edges of the asphalt from the skip coat are crumbling and causing water build up and the drainage setup is causing pools of water to collect at various driveways. In addition there are large pot-holes, cracks, and a patch work of asphalt patching. This issue was brought to the MVCC's Transportation, Infrastructure, & Sustainability committee by a stakeholder named Angelo Pacifici, who has been making repaving requests for this street to the city for over 20 years.

Photos Below Taken February 23, 2023