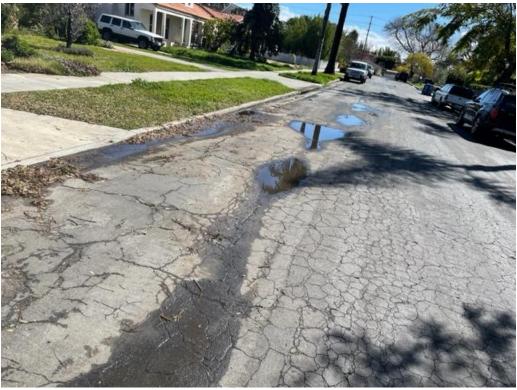

**BACKGROUND:** As the pictures demonstrate, the 3500 Block of Wasatch Ave Mar-Vista (Between Westminster Ave and Windward Ave) is in extensive disrepair. The edges of the asphalt from the skip coat are crumbling and causing water build up and the drainage setup is causing pools of water to collect at various driveways. In addition there are large pot-holes, cracks, and a patch work of asphalt patching. This issue was brought to the MVCC's Transportation, Infrastructure, & Sustainability committee by a stakeholder named Angelo Pacifici, who has been making repaving requests for this street to the city for over 20 years.

Photos Below Taken February 23, 2023