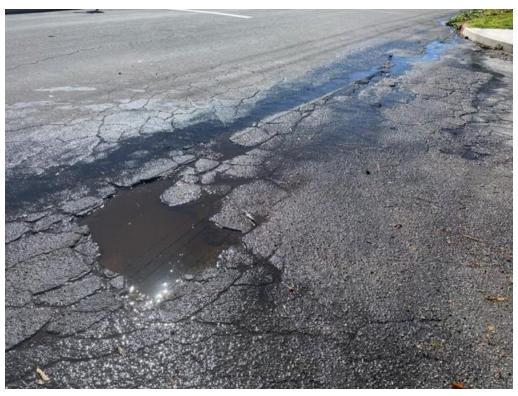

**BACKGROUND:** As the pictures demonstrate, the 3500 Block of Wasatch Ave Mar-Vista (Between Westminster Ave and Windward Ave) is in extensive disrepair. The edges of the asphalt from the skip coat are crumbling and causing water build up and the drainage setup is causing pools of water to collect at various driveways. In addition there are large pot-holes, cracks, and a patch work of asphalt patching. This issue was brought to the MVCC's Transportation, Infrastructure, & Sustainability committee by a stakeholder named Angelo Pacifici, who has been making repaving requests for this street to the city for over 20 years.

Photos Below Taken February 23, 2023