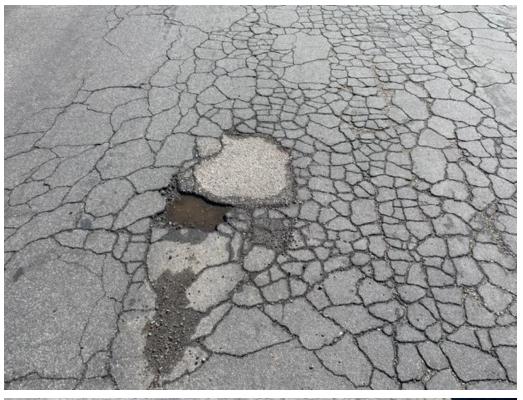

**BACKGROUND:** As the pictures demonstrate, the 3500 Block of Wasatch Ave Mar-Vista (Between Westminster Ave and Windward Ave) is in extensive disrepair. The edges of the asphalt from the skip coat are crumbling and causing water build up and the drainage setup is causing pools of water to collect at various driveways. In addition there are large pot-holes, cracks, and a patch work of asphalt patching. This issue was brought to the MVCC's Transportation, Infrastructure, & Sustainability committee by a stakeholder named Angelo Pacifici, who has been making repaving requests for this street to the city for over 20 years.

Photos Below Taken February 23, 2023