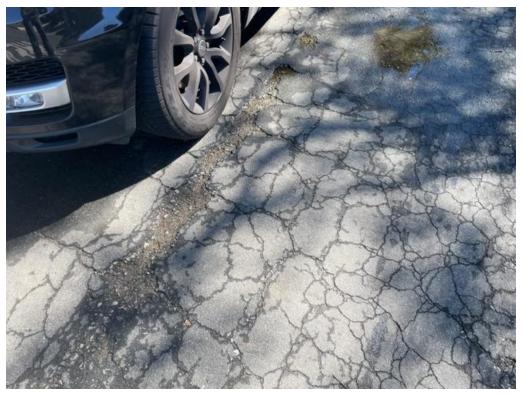

**BACKGROUND:** As the pictures demonstrate, the 3500 Block of Wasatch Ave Mar-Vista (Between Westminster Ave and Windward Ave) is in extensive disrepair. The edges of the asphalt from the skip coat are crumbling and causing water build up and the drainage setup is causing pools of water to collect at various driveways. In addition there are large pot-holes, cracks, and a patch work of asphalt patching. This issue was brought to the MVCC's Transportation, Infrastructure, & Sustainability committee by a stakeholder named Angelo Pacifici, who has been making repaving requests for this street to the city for over 20 years.

Photos Below Taken February 23, 2023